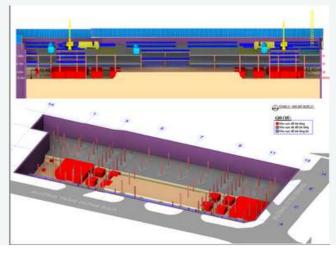

#### **GOLD COAST NHA TRANG**

- Area: Project land 7,388 m2, building 40 floating floors, 3 basements
- Project type: Luxury apartment
- The scope of work: Design construction methods, quantity take-off....

#### **CULTURAL CENTER & OFFICE - DISTRICT 1**

- Area: Building 13 floating floors, 2 basements
- Project type: Office building
- The scope of work: Design construction methods, quantity take-off....

#### **HA DO CENTROSA BUILDING - DISTRICT 10**

• Area: 3000m2

• Project type: Office

• The scope of work: Deploy MEP systems on BIM models. Deploying construction, quantity take-off...

#### **ESTELLA HEIGHT 2 BUILDING - DISTRICT 2**

- Area: 35 Floors
- Project type: Commercial centers, buildings, offices
- The scope of work: Deploy MEP systems on BIM models. Deploying construction, quantity take-off...

#### M7\_THE PEAK: PHU MY HUNG MIDTOWN - DISTRICT 7

- Area: 97.000 m2
- Project type: Commercial centers, apartment building
- The scope of work: Architectural, Structural, MEPF rendering, collision detection.