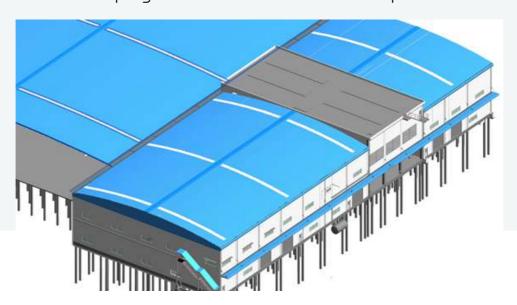

#### **JOTUN FACTORY - LONG AN**

Area: 160.000 m2

• Project type: Steel Buildings

• The scope of work: Architectural model, Structural, MEPF LOD 300, conflict check. Deploy architectural and structural permission drawings