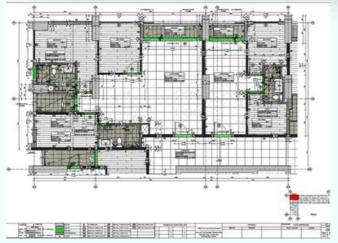

#### **GOLD COAST NHA TRANG**

- Area: Project land 7,388 m2, building 40 floating floors, 3 basements
- Project type: Luxury apartment
- The scope of work: Design construction methods, quantity take-off....

#### **CULTURAL CENTER & OFFICE - DISTRICT 1**

- Area: Building 13 floating floors, 2 basements
- Project type: Office building
- The scope of work: Design construction methods, quantity take-off....

#### **NEW MOTEL - MIAMI\_USA**

• Area: Total area 1,500 m2; 4 floors

• Project type: Hotel

• The scope of work: Design architectural plans, presenting BIM models

#### **HA DO CENTROSA BUILDING - DISTRICT 10**

• Area: 3000m2

• Project type: Office

• The scope of work: Deploy MEP systems on BIM models. Deploying construction, quantity take-off...

#### **FAMILY HOUSE - DISTRICT 8**

- Area: 500m2, 5 floors
- Project type: Townhouse
- The scope of work: Design architecture, structure, MEP on BIM model. Deploying construction, quantity take-off...

#### **ESTELLA HEIGHT 2 BUILDING - DISTRICT 2**

- Area: 35 Floors
- Project type: Commercial centers, buildings, offices
- The scope of work: Deploy MEP systems on BIM models. Deploying construction, quantity take-off...

#### M7\_THE PEAK: PHU MY HUNG MIDTOWN - DISTRICT 7

- Area: 97.000 m2
- Project type: Commercial centers, apartment building
- The scope of work: Architectural, Structural, MEPF rendering, collision detection.

#### DAI PHUOC TOURISM URBAN AREA

• Area: 15.000m 2

• Project type: Infrastructure

• The scope of work: Infrastructure models, internal roads in urban areas.

Check crash report.

#### **MINATO - FUJITA - HAI PHONG**

- Area: 45.000 m2
- Project type: Commercial centers, luxury apartment
- The scope of work: Architectural Model , Structural, MEPF tower block LOD 400. Detect collision check. Deploying concrete shopdrawing and finishing according to Japanese standards.

#### KING ABDULLAH FINANCIAL DISTRICT\_ KAFD - SAUDI ARABIC

- Area: 3 Building, 100.000 m2
- Project type: Commercial centers, buildings, offices
- The scope of work: Architectural model, Structural, MEPF LOD 300, LOI 500 models from point cloud model. Input data for FM management unit Facility Management.

#### **JOTUN FACTORY - LONG AN**

Area: 160.000 m2

• Project type: Steel Buildings

• The scope of work: Architectural model, Structural, MEPF LOD 300, conflict check. Deploy architectural and structural permission drawings