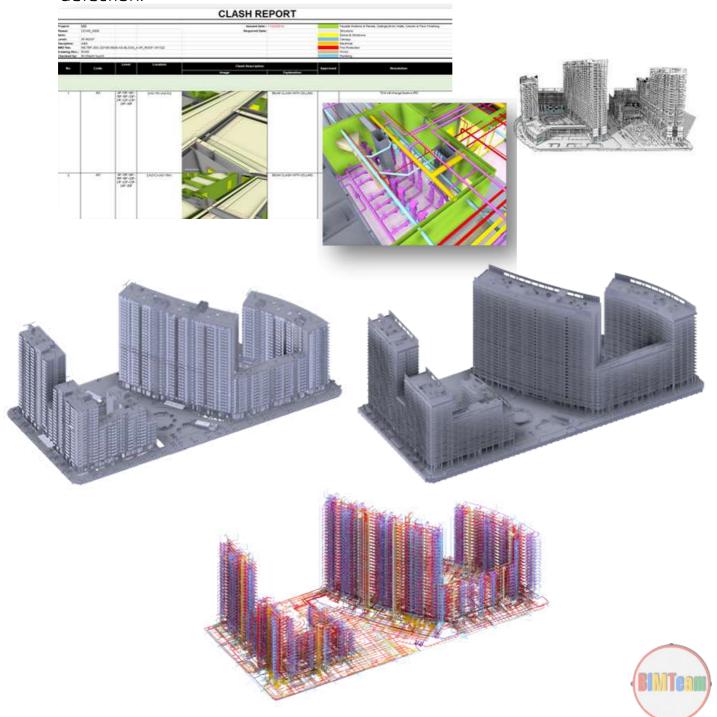

#### DAI PHUOC TOURISM URBAN AREA

• Area: 15.000m 2

• Project type: Infrastructure

• The scope of work: Infrastructure models, internal roads in urban areas.

Check crash report.

#### **MINATO - FUJITA - HAI PHONG**

- Area: 45.000 m2
- Project type: Commercial centers, luxury apartment
- The scope of work: Architectural Model , Structural, MEPF tower block LOD 400. Detect collision check. Deploying concrete shopdrawing and finishing according to Japanese standards.

#### KING ABDULLAH FINANCIAL DISTRICT\_ KAFD - SAUDI ARABIC

- Area: 3 Building, 100.000 m2
- Project type: Commercial centers, buildings, offices
- The scope of work: Architectural model, Structural, MEPF LOD 300, LOI 500 models from point cloud model. Input data for FM management unit Facility Management.

#### **JOTUN FACTORY - LONG AN**

Area: 160.000 m2

• Project type: Steel Buildings

• The scope of work: Architectural model, Structural, MEPF LOD 300, conflict check. Deploy architectural and structural permission drawings