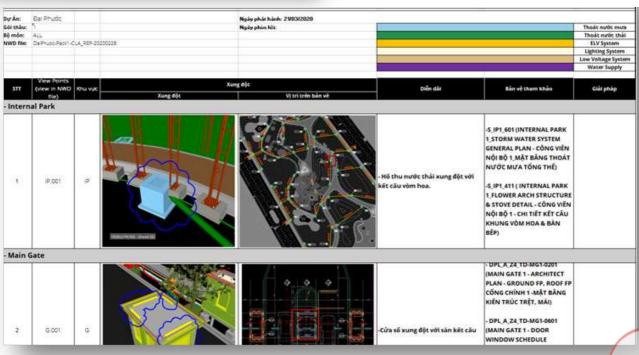

#### DAI PHUOC TOURISM URBAN AREA

• Area: 15.000m 2

• Project type: Infrastructure

• The scope of work: Infrastructure models, internal roads in urban areas.

Check crash report.