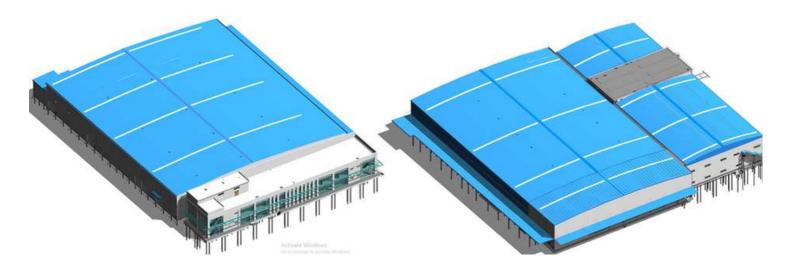

#### **JOTUN FACTORY - LONG AN**

Area: 160.000 m2

• Project type: Steel Buildings

• The scope of work: Architectural model, Structural, MEPF LOD 300, conflict check. Deploy architectural and structural permission drawings