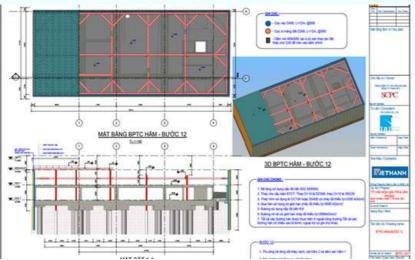

#### **GOLD COAST NHA TRANG**

- Area: Project land 7,388 m2, building 40 floating floors, 3 basements
- Project type: Luxury apartment
- The scope of work: Design construction methods, quantity take-off....

#### **CULTURAL CENTER & OFFICE - DISTRICT 1**

- Area: Building 13 floating floors, 2 basements
- Project type: Office building
- The scope of work: Design construction methods, quantity take-off....

#### **HA DO CENTROSA BUILDING - DISTRICT 10**

• Area: 3000m2

• Project type: Office

• The scope of work: Deploy MEP systems on BIM models. Deploying construction, quantity take-off...

#### **ESTELLA HEIGHT 2 BUILDING - DISTRICT 2**

- Area: 35 Floors
- Project type: Commercial centers, buildings, offices
- The scope of work: Deploy MEP systems on BIM models. Deploying construction, quantity take-off...

#### M7\_THE PEAK: PHU MY HUNG MIDTOWN - DISTRICT 7

- Area: 97.000 m2
- Project type: Commercial centers, apartment building
- The scope of work: Architectural, Structural, MEPF rendering, collision detection.