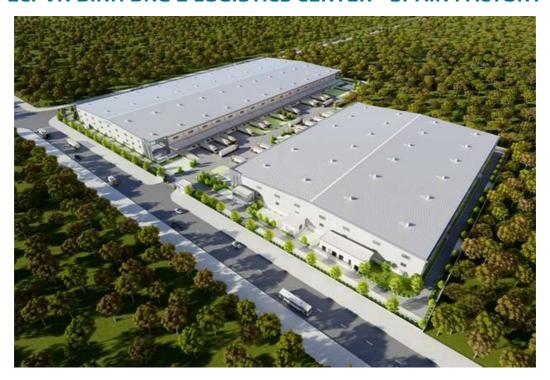

AH FINANCIAL DISTRICT\_ KAFD - SAUDI ARABIC

- Area: 3 Building, 100.000 m2
- Project type: Commercial centers, buildings, offices
- The scope of work: Architectural model, Structural, MEPF LOD 300, LOI 500 models from point cloud model. Input data for FM management unit Facility Management.











#### **JOTUN FACTORY - LONG AN**

Area: 160.000 m2

• Project type: Steel Buildings

• The scope of work: Architectural model, Structural, MEPF LOD 300, conflict check. Deploy architectural and structural permission drawings











CONSTRUCTION\_CONDOTEL & GOLF CLUBHOUSE









#### **NOVA WORLD PHAN THIET**



#### **CELADON - GAMUDA LAND**









#### **OFFICE HAUS - TAN PHU DISTRICS**



#### THE GRAND MANHATTAN









#### **ECPVN BINH DNG 2 LOGISTICS CENTER - SPAIN FACTORY**



#### PANASONIC LIFE SOLUTIONS VIETNAM - KAJIMA FACTORY









# TYPICAL CUSTOMER PARTNERS































### **THANK YOU**

BIMTEAM Company would like to send our sincere and deepest gratitude to our customers and partners. Thank you for your valuable cooperation, trust and support for us during the past time.

**BIMTEAM** is proud of having a young, dynamic, creative, united and highly responsible team, always ready to take on any challenge for the goal of working together to build and develop more successfully.

Wishing our customers and partners a lot of health, happiness, success and more and more prosperity. We always look forward to accompanying you and ready to serve you on the path of strong and sustainable development.

#### Best regards!







bimteamgroup@gm