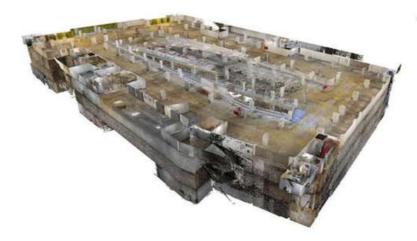

#### **ESTELLA HEIGHT 2 BUILDING - DISTRICT 2**

- Area: 35 Floors
- Project type: Commercial centers, buildings, offices
- The scope of work: Deploy MEP systems on BIM models. Deploying construction, quantity take-off...