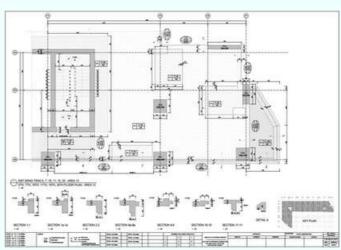

#### **GOLD COAST NHA TRANG**

- Area: Project land 7,388 m2, building 40 floating floors, 3 basements
- Project type: Luxury apartment
- The scope of work: Design construction methods, quantity take-off....

#### **CULTURAL CENTER & OFFICE - DISTRICT 1**

- Area: Building 13 floating floors, 2 basements
- Project type: Office building
- The scope of work: Design construction methods, quantity take-off....

#### **NEW MOTEL - MIAMI\_USA**

• Area: Total area 1,500 m2; 4 floors

• Project type: Hotel

• The scope of work: Design architectural plans, presenting BIM models

#### **HA DO CENTROSA BUILDING - DISTRICT 10**

• Area: 3000m2

• Project type: Office

• The scope of work: Deploy MEP systems on BIM models. Deploying construction, quantity take-off...

#### **FAMILY HOUSE - DISTRICT 8**

- Area: 500m2, 5 floors
- Project type: Townhouse
- The scope of work: Design architecture, structure, MEP on BIM model. Deploying construction, quantity take-off...

#### **ESTELLA HEIGHT 2 BUILDING - DISTRICT 2**

- Area: 35 Floors
- Project type: Commercial centers, buildings, offices
- The scope of work: Deploy MEP systems on BIM models. Deploying construction, quantity take-off...

#### M7\_THE PEAK: PHU MY HUNG MIDTOWN - DISTRICT 7

- Area: 97.000 m2
- Project type: Commercial centers, apartment building
- The scope of work: Architectural, Structural, MEPF rendering, collision detection.

#### DAI PHUOC TOURISM URBAN AREA

• Area: 15.000m 2

• Project type: Infrastructure

• The scope of work: Infrastructure models, internal roads in urban areas.

Check crash report.

#### **MINATO - FUJITA - HAI PHONG**

- Area: 45.000 m2
- Project type: Commercial centers, luxury apartment
- The scope of work: Architectural Model , Structural, MEPF tower block LOD 400. Detect collision check. Deploying concrete shopdrawing and finishing according to Japanese standards.

#### KING ABDULLAH FINANCIAL DISTRICT\_ KAFD - SAUDI ARABIC

- Area: 3 Building, 100.000 m2
- Project type: Commercial centers, buildings, offices
- The scope of work: Architectural model, Structural, MEPF LOD 300, LOI 500 models from point cloud model. Input data for FM management unit Facility Management.

#### **JOTUN FACTORY - LONG AN**

Area: 160.000 m2

• Project type: Steel Buildings

• The scope of work: Architectural model, Structural, MEPF LOD 300, conflict check. Deploy architectural and structural permission drawings