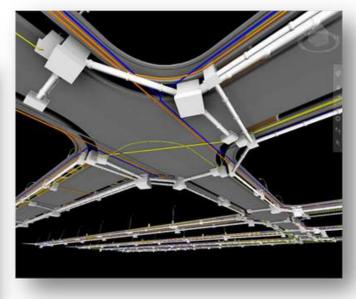

#### DAI PHUOC TOURISM URBAN AREA

• Area: 15.000m 2

• Project type: Infrastructure

• The scope of work: Infrastructure models, internal roads in urban areas.

Check crash report.