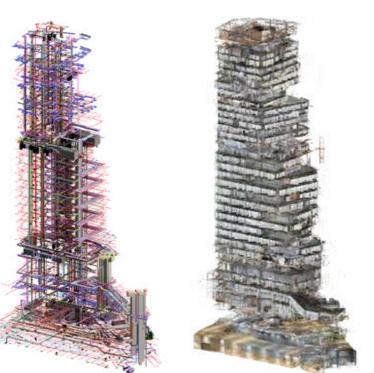

#### **ESTELLA HEIGHT 2 BUILDING - DISTRICT 2**

- Area: 35 Floors
- Project type: Commercial centers, buildings, offices
- The scope of work: Deploy MEP systems on BIM models. Deploying construction, quantity take-off...