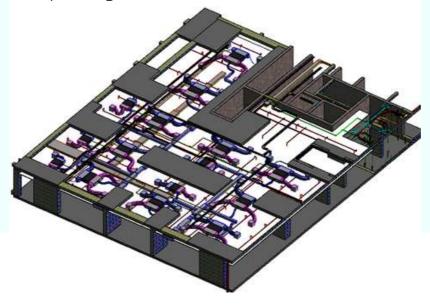

#### **HA DO CENTROSA BUILDING - DISTRICT 10**

• Area: 3000m2

• Project type: Office

• The scope of work: Deploy MEP systems on BIM models. Deploying construction, quantity take-off...

#### **FAMILY HOUSE - DISTRICT 8**

- Area: 500m2, 5 floors
- Project type: Townhouse
- The scope of work: Design architecture, structure, MEP on BIM model. Deploying construction, quantity take-off...

#### **ESTELLA HEIGHT 2 BUILDING - DISTRICT 2**

- Area: 35 Floors
- Project type: Commercial centers, buildings, offices
- The scope of work: Deploy MEP systems on BIM models. Deploying construction, quantity take-off...

#### M7\_THE PEAK: PHU MY HUNG MIDTOWN - DISTRICT 7

- Area: 97.000 m2
- Project type: Commercial centers, apartment building
- The scope of work: Architectural, Structural, MEPF rendering, collision detection.

#### **MINATO - FUJITA - HAI PHONG**

- Area: 45.000 m2
- Project type: Commercial centers, luxury apartment
- The scope of work: Architectural Model , Structural, MEPF tower block LOD 400. Detect collision check. Deploying concrete shopdrawing and finishing according to Japanese standards.

#### KING ABDULLAH FINANCIAL DISTRICT\_ KAFD - SAUDI ARABIC

- Area: 3 Building, 100.000 m2
- Project type: Commercial centers, buildings, offices
- The scope of work: Architectural model, Structural, MEPF LOD 300, LOI 500 models from point cloud model. Input data for FM management unit Facility Management.

#### **JOTUN FACTORY - LONG AN**

Area: 160.000 m2

• Project type: Steel Buildings

• The scope of work: Architectural model, Structural, MEPF LOD 300, conflict check. Deploy architectural and structural permission drawings