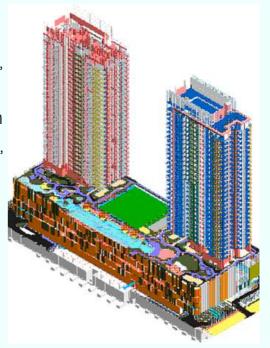

#### **ESTELLA HEIGHT 2 BUILDING - DISTRICT 2**

- Area: 35 Floors
- Project type: Commercial centers, buildings, offices
- The scope of work: Deploy MEP systems on BIM models. Deploying construction, quantity take-off...