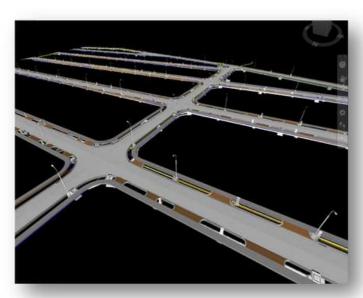

#### DAI PHUOC TOURISM URBAN AREA

• Area: 15.000m 2

• Project type: Infrastructure

• The scope of work: Infrastructure models, internal roads in urban areas.

Check crash report.