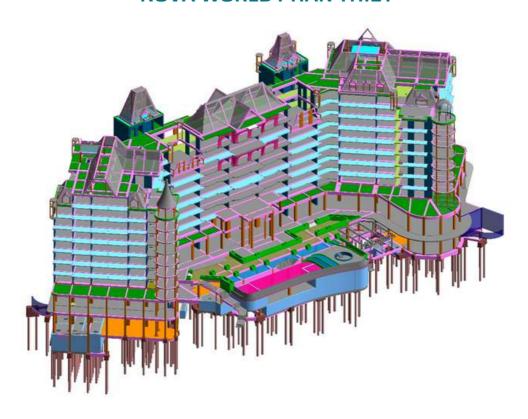

l Model , Structural, MEPF tower block LOD 400. Detect collision check. Deploying concrete shopdrawing and finishing according to Japanese standards.













#### KING ABDULLAH FINANCIAL DISTRICT\_ KAFD - SAUDI ARABIC

- Area: 3 Building, 100.000 m2
- Project type: Commercial centers, buildings, offices
- The scope of work: Architectural model, Structural, MEPF LOD 300, LOI 500 models from point cloud model. Input data for FM management unit Facility Management.











#### **JOTUN FACTORY - LONG AN**

Area: 160.000 m2

• Project type: Steel Buildings

• The scope of work: Architectural model, Structural, MEPF LOD 300, conflict check. Deploy architectural and structural permission drawings











CONSTRUCTION\_CONDOTEL & GOLF CLUBHOUSE









#### **NOVA WORLD PHAN THIET**



#### **CELADON - GAMUDA LAND**









#### **OFFICE HAUS - TAN PHU DISTRICS**



#### THE GRAND MANHATTAN









#### **ECPVN BINH DNG 2 LOGISTICS CENTER - SPAIN FACTORY**



#### PANASONIC LIFE SOLUTIONS VIETNAM - KAJIMA FACTORY









# TYPICAL CUSTOMER PARTNERS































### **THANK YOU**

BIMTEAM Company would like to send our sincere and deepest gratitude to our customers and partners. Thank you for your valuable cooperation, trust and support for us during the past time.

**BIMTEAM** is proud of having a young, dynamic, creative, united and highly responsible team, always ready to take on any challenge for the goal of working together to build and develop more successfully.

Wishing our customers and partners a lot of health, happiness, success and more a