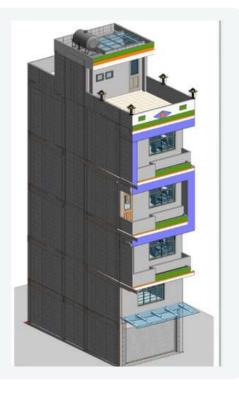

#### **FAMILY HOUSE - DISTRICT 8**

- Area: 500m2, 5 floors
- Project type: Townhouse
- The scope of work: Design architecture, structure, MEP on BIM model. Deploying construction, quantity take-off...