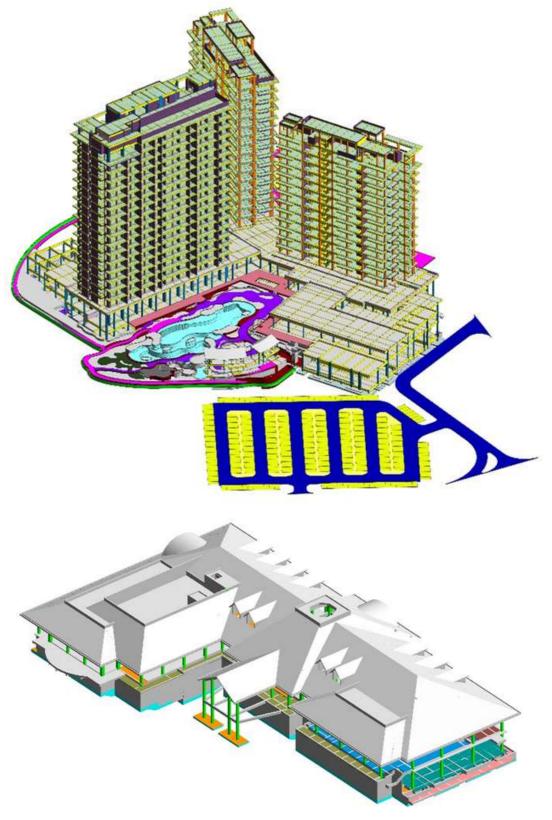

#### **GOLD COAST NHA TRANG**

- Area: Project land 7,388 m2, building 40 floating floors, 3 basements
- Project type: Luxury apartment
- The scope of work: Design construction methods, quantity take-off....

#### **CULTURAL CENTER & OFFICE - DISTRICT 1**

- Area: Building 13 floating floors, 2 basements
- Project type: Office building
- The scope of work: Design construction methods, quantity take-off....

#### **NEW MOTEL - MIAMI\_USA**

• Area: Total area 1,500 m2; 4 floors

• Project type: Hotel

• The scope of work: Design architectural plans, presenting BIM models

#### **HA DO CENTROSA BUILDING - DISTRICT 10**

• Area: 3000m2

• Project type: Office

• The scope of work: Deploy MEP systems on BIM models. Deploying construction, quantity take-off...

#### **FAMILY HOUSE - DISTRICT 8**

- Area: 500m2, 5 floors
- Project type: Townhouse
- The scope of work: Design architecture, structure, MEP on BIM model. Deploying construction, quantity take-off...

#### **ESTELLA HEIGHT 2 BUILDING - DISTRICT 2**

- Area: 35 Floors
- Project type: Commercial centers, buildings, offices
- The scope of work: Deploy MEP systems on BIM models. Deploying construction, quantity take-off...

#### M7\_THE PEAK: PHU MY HUNG MIDTOWN - DISTRICT 7

- Area: 97.000 m2
- Project type: Commercial centers, apartment building
- The scope of work: Architectural, Structural, MEPF rendering, collision detection.

#### DAI PHUOC TOURISM URBAN AREA

• Area: 15.000m 2

• Project type: Infrastructure

• The scope of work: Infrastructure models, internal roads in urban areas.

Check crash report.

#### **MINATO - FUJITA - HAI PHONG**

- Area: 45.000 m2
- Project type: Commercial centers, luxury apartment
- The scope of work: Architectural Model , Structural, MEPF tower block LOD 400. Detect collision check. Deploying concrete shopdrawing and finishing according to Japanese standards.

#### KING ABDULLAH FINANCIAL DISTRICT\_ KAFD - SAUDI ARABIC

- Area: 3 Building, 100.000 m2
- Project type: Commercial centers, buildings, offices
- The scope of work: Architectural model, Structural, MEPF LOD 300, LOI 500 models from point cloud model. Input data for FM management unit Facility Management.

#### **JOTUN FACTORY - LONG AN**

Area: 160.000 m2

• Project type: Steel Buildings

• The scope of work: Architectural model, Structural, MEPF LOD 300, conflict check. Deploy architectural and structural permission drawings