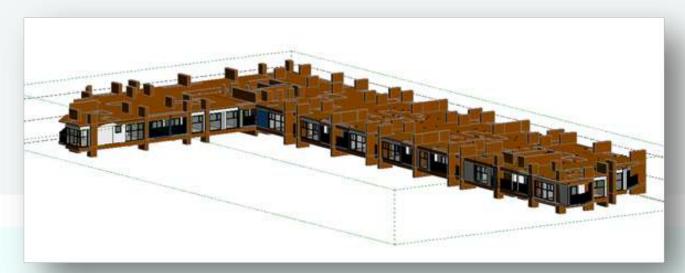

#### **GOLD COAST NHA TRANG**

- Area: Project land 7,388 m2, building 40 floating floors, 3 basements
- Project type: Luxury apartment
- The scope of work: Design construction methods, quantity take-off....

#### **CULTURAL CENTER & OFFICE - DISTRICT 1**

- Area: Building 13 floating floors, 2 basements
- Project type: Office building
- The scope of work: Design construction methods, quantity take-off....

#### **NEW MOTEL - MIAMI\_USA**

• Area: Total area 1,500 m2; 4 floors

• Project type: Hotel

• The scope of work: Design architectural plans, presenting BIM models

#### **HA DO CENTROSA BUILDING - DISTRICT 10**

• Area: 3000m2

• Project type: Office

• The scope of work: Deploy MEP systems on BIM models. Deploying construction, quantity take-off...

#### **FAMILY HOUSE - DISTRICT 8**

- Area: 500m2, 5 floors
- Project type: Townhouse
- The scope of work: Design architecture, structure, MEP on BIM model. Deploying construction, quantity take-off...

#### **ESTELLA HEIGHT 2 BUILDING - DISTRICT 2**

- Area: 35 Floors
- Project type: Commercial centers, buildings, offices
- The scope of work: Deploy MEP systems on BIM models. Deploying construction, quantity take-off...

#### M7\_THE PEAK: PHU MY HUNG MIDTOWN - DISTRICT 7

- Area: 97.000 m2
- Project type: Commercial centers, apartment building
- The scope of work: Architectural, Structural, MEPF rendering, collision detection.

#### DAI PHUOC TOURISM URBAN AREA

• Area: 15.000m 2

• Project type: Infrastructure

• The scope of work: Infrastructure models, internal roads in urban areas.

Check crash report.

#### **MINATO - FUJITA - HAI PHONG**

- Area: 45.000 m2
- Project type: Commercial centers, luxury apartment
- The scope of work: Architectural Model , Structural, MEPF tower block LOD 400. Detect collision check. Deploying concrete shopdrawing and finishing according to Japanese standards.

#### KING ABDULLAH FINANCIAL DISTRICT\_ KAFD - SAUDI ARABIC

- Area: 3 Building, 100.000 m2
- Project type: Commercial centers, buildings, offices
- The scope of work: Architectural model, Structural, MEPF LOD 300, LOI 500 models from point cloud model. Input data for FM management unit Facility Management.

#### **JOTUN FACTORY - LONG AN**

Area: 160.000 m2

• Project type: Steel Buildings

• The scope of work: Architectural model, Structural, MEPF LOD 300, conflict check. Deploy architectural and structural permission drawings